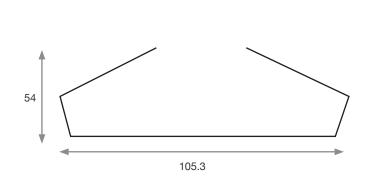

## **Key Features**

- Can be used in conjunction with WIPJBBV and WIPSJB.
- Dimensions (W x H x D) 105.3 x 215 x 54 mm
- Includes 3 Jubilee Clips

WIPMPPM + WIPSJB + WIP13B

WIPMPPM + WIPSJB

Dimensions (mm)