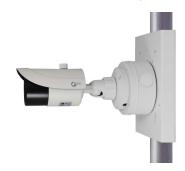

## Multi Purpose Pole Mount Bracket

WIPMPPM is a multi purpose pole mount bracket that can be used in conjunction with the WIPJBBV and WIPSJB.

**WIPMPPM** 

## **Key Features**

- Can be used in conjunction with WIPJBBV and WIPSJB.
- Dimensions (W x H x D) 105.3 x 215 x 54 mm
- Includes 3 Jubilee Clips

WIPMPPM + WIPSJB + WIP13B

WIPMPPM + WIPSJB

Dimensions (mm)