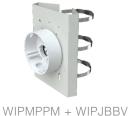

## **Key Features**

- Can be used in conjunction with WIPJBBV and WIPSJB.
- Dimensions (W x H x D) 105.3 x 215 x 54 mm
- Includes 3 Jubilee Clips

WIPMPPM + WIPSJB + WIP13B

WIPMPPM + WIPSJB

Dimensions (mm)