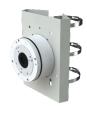

## **Key Features**

- Can be used in conjunction with WIPJBBV and WIPSJB.
- Dimensions (W x H x D) 105.3 x 215 x 54 mm
- Includes 3 Jubilee Clips

WIPMPPM + WIPSJB + WIP13B

WIPMPPM + WIPSJB

Dimensions (mm)