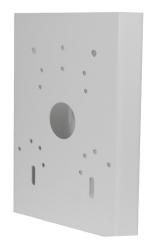

## **WIPMPPM**

## Multi Purpose Pole Mount Bracket

WIPMPPM is a multi purpose pole mount bracket that can be used in conjunction with the WIPJBBV and WIPSJB.

**WIPMPPM** 

## **Key Features**

- Can be used in conjunction with WIPJBBV and WIPSJB.
- Dimensions (W x H x D) 105.3 x 215 x 54 mm
- Includes 3 Jubilee Clips

WIPMPPM + WIPSJB + WIP13B

WIPMPPM + WIPSJB

Dimensions (mm)