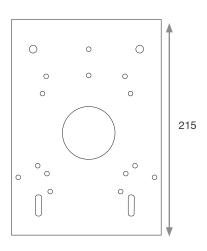

## **Key Features**

- Can be used in conjunction with WIPJBBV and WIPSJB.
- Dimensions (W x H x D) 105.3 x 215 x 54 mm
- Includes 3 Jubilee Clips

WIPMPPM + WIPSJB + WIP13B

WIPMPPM + WIPSJB

Dimensions (mm)